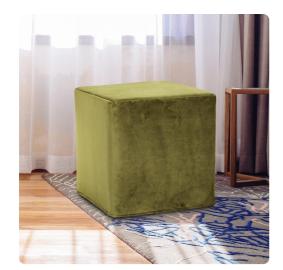

## Accent Furniture MHE850-221 – No Tip Block Bella Moss

## Accent Furniture

The No-Tip Block is constructed with a dense light-weight foam and then topped off by a soft, high quality foam making it sturdy yet comfortable. Its unique design allows weight to be distributed evenly keeping it from tipping like most foam ottomans. Bella is a soft velvet with a soft hand that is easily removable for washing or a quick trip to the dry cleaner. Get the Tray Accessory that when fitted on the top, turns this piece into a side table in seconds! Move to the bottom of the piece and use as a base, for when extra seating is needed.