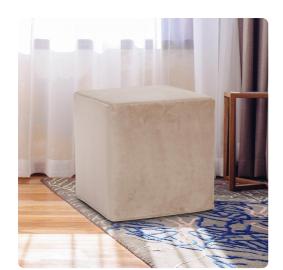

## Accent Furniture MHE850-224 – No Tip Block Bella Sand

## Accent Furniture

The No-Tip Block is constructed with a dense light-weight foam and then topped off by a soft, high quality foam making it sturdy yet comfortable. Its unique design allows weight to be distributed evenly keeping it from tipping like most foam ottomans. Bella is a soft velvet with a soft hand that is easily removable for washing or a quick trip to the dry cleaner. Get the Tray Accessory that when fitted on the top, turns this piece into a side table in seconds! Move to the bottom of the piece and use as a base, for when extra seating is needed.