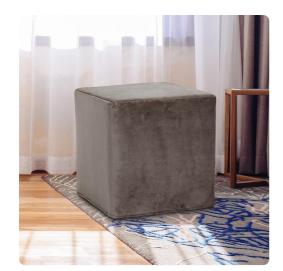

## Accent Furniture

The No-Tip Block is constructed with a dense light-weight foam and then topped off by a soft, high quality foam making it sturdy yet comfortable. Its unique design allows weight to be distributed evenly keeping it from tipping like most foam ottomans. Bella is a soft velvet with a soft hand that is easily removable for washing or a quick trip to the dry cleaner.