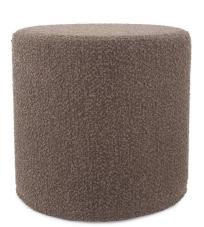

## Accent Furniture MHE851-1262 - No Tip Cylinder, Barbet Chocolate

## Accent Furniture

The No-Tip Cylinder is constructed with a dense lightweight foam and then topped off by a soft, high quality foam making it sturdy yet comfortable. Its unique design allows weight to be distributed evenly keeping it from tipping like most foam ottomans. Barbet is a casual soft knobby boucle in natural earthy color tones such as the Chocolate in deep taupe that is easily removable for washing or a quick trip to the dry cleaner. Get the Tray Accessory that when fitted on the top, turns this piece into a side table in seconds! Move to the bottom of the piece and use as a base, for when extra seating is needed.