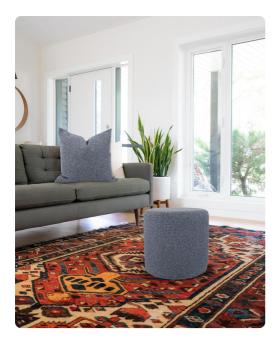

# Accent Furniture MHE851-1287 – No Tip Cylinder, Panama Indigo

#### Accent Furniture

The No-Tip Cylinder is constructed with a dense lightweight foam and then topped off by a soft, high quality foam making it sturdy yet comfortable. Its unique design allows weight to be distributed evenly keeping it from tipping like most foam ottomans. The Panama collection uses various neutral and gray tones woven together in a soft to the touch fabric that is easily removable for washing or a quick trip to the dry cleaner. Get the Tray Accessory that when fitted on the top, turns this piece into a side table in seconds! Move to the bottom of the piece and use as a base, for when extra seating is needed.