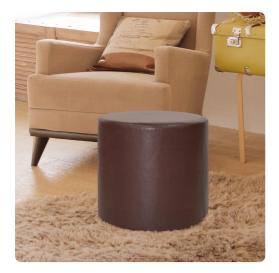

## Accent Furniture

The No-Tip Cylinder is constructed with a dense lightweight foam and then topped off by a soft, high quality foam making it sturdy yet comfortable. Its unique design allows weight to be distributed evenly keeping it from tipping like most foam ottomans. The cover is a faux leather that is easily removable for washing or a quick trip to the dry cleaner. Get the Tray Accessory that when fitted on the top, turns this piece into a side table in seconds! Move to the bottom of the piece and use as a base, for when extra seating is needed.

## Specifications

Height 17H Material 100% Polyurethane Width 18W Shape Round Weight 6 Finish Hand Finished Package Dimensions 18 x 18 x 18

https://www.mdcwall.com/go/sku/MHE851-192