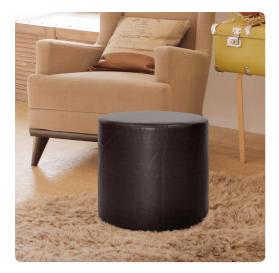

## Accent Furniture

The No-Tip Cylinder is constructed with a dense lightweight foam and then topped off by a soft, high quality foam making it sturdy yet comfortable. Its unique design allows weight to be distributed evenly keeping it from tipping like most foam ottomans. The cover is a faux leather that is easily removable for washing or a quick trip to the dry cleaner. Get the Tray Accessory that when fitted on the top, turns this piece into a side table in seconds! Move to the bottom of the piece and use as a base, for when extra seating is needed.