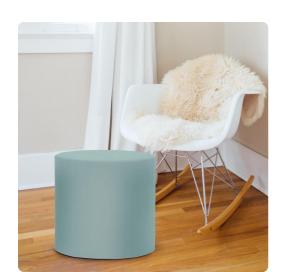

## Accent Furniture MHE851-200 – No Tip Cylinder Sterling Breeze

## Accent Furniture

The No-Tip Cylinder is constructed with a dense light-weight foam and then topped off by a soft, high quality foam making it sturdy yet comfortable. Its unique design allows weight to be distributed evenly keeping it from tipping like most foam ottomans. Sterling is a polyester with a soft hand and linen like texture that is easily removable for washing or a quick trip to the dry cleaner. Get the Tray Accessory that when fitted on the top, turns this piece into a side table in seconds! Move to the bottom of the piece and use as a base, for when extra seating is needed.