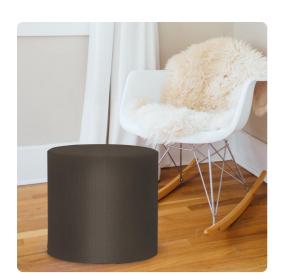

## Accent Furniture

The No-Tip Cylinder is constructed with a dense light-weight foam and then topped off by a soft, high quality foam making it sturdy yet comfortable. Its unique design allows weight to be distributed evenly keeping it from tipping like most foam ottomans. Sterling is a polyester with a soft hand and linen like texture that is easily removable for washing or a quick trip to the dry cleaner. Get the Tray Accessory that when fitted on the top, turns this piece into a side table in seconds! Move to the bottom of the piece and use as a base, for when extra seating is needed.