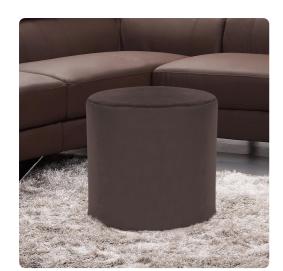

## Accent Furniture MHE851-220 – No Tip Cylinder Bella Chocolate

## Accent Furniture

The No-Tip Cylinder is constructed with a dense light-weight foam and then topped off by a soft, high quality foam making it sturdy yet comfortable. Its unique design allows weight to be distributed evenly keeping it from tipping like most foam ottomans. Bella is a soft velvet with a soft hand that is easily removable for washing or a quick trip to the dry cleaner. Get the Tray Accessory that when fitted on the top, turns this piece into a side table in seconds! Move to the bottom of the piece and use as a base, for when extra seating is needed.