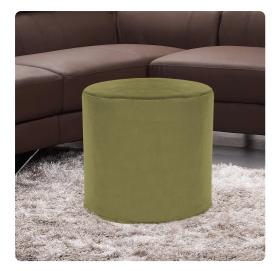

## Accent Furniture MHE851-221 – No Tip Cylinder Bella Moss

## Accent Furniture

The No-Tip Cylinder is constructed with a dense lightweight foam and then topped off by a soft, high quality foam making it sturdy yet comfortable. Its unique design allows weight to be distributed evenly keeping it from tipping like most foam ottomans. Bella is a soft velvet with a soft hand that is easily removable for washing or a quick trip to the dry cleaner. Get the Tray Accessory that when fitted on the top, turns this piece into a side table in seconds! Move to the bottom of the piece and use as a base, for when extra seating is needed.

## Specifications

Height 17H Material 100% Polyester Width 18W Shape Round Weight 6 Finish Hand Finished Package Dimensions 18 x 18 x 18

https://www.mdcwall.com/go/sku/MHE851-221