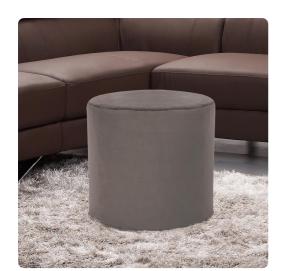

## Accent Furniture MHE851-225 – No Tip Cylinder Bella Pewter

## Accent Furniture

The No-Tip Cylinder is constructed with a dense light-weight foam and then topped off by a soft, high quality foam making it sturdy yet comfortable. Its unique design allows weight to be distributed evenly keeping it from tipping like most foam ottomans. Bella is a soft velvet with a soft hand that is easily removable for washing or a quick trip to the dry cleaner. Get the Tray Accessory that when fitted on the top, turns this piece into a side table in seconds! Move to the bottom of the piece and use as a base, for when extra seating is needed.

## **Specifications**

Height 17H
Material 100% Polyester
Width 18W
Shape Round
Weight 6
Finish Hand Finished
Package Dimensions 18 x 18 x 18

https://www.mdcwall.com/go/sku/MHE851-225