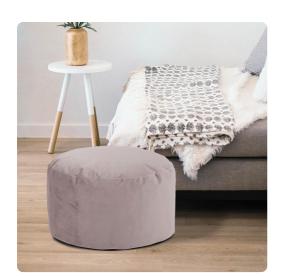

## Textiles MHE871-1017 – Foot Pouf Bella Ash

## **Textiles**

Our Pouf Foot Ottomans are a great add on to any decor. They work as a foot rest or extra seating. They are filled with polyester fiber & recycled EPS filler. The ottomans are overstuffed for long lasting, maximum comfort & support. The cover of this piece is removable for easy care. Bella is a lush polyester velvet in rich colors. Also available in a taller size.