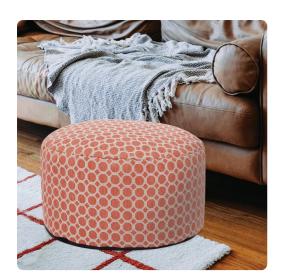

## Textiles MHE871-1096 – Foot Pouf Pyth Coral

## **Textiles**

Our Pouf Foot Ottomans are a great add on to any decor. They work as a foot rest or extra seating. They are filled with polyester fiber & recycled EPS filler. The ottomans are overstuffed for long lasting, maximum comfort & support. The cover of this piece is removable for easy care. Pyth is a sleek fabric with a geometric embroidered design. Also available in a taller size.