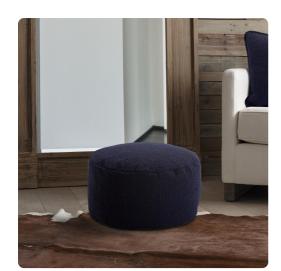

# Textiles MHE871-1263 – Foot Pouf Barbet Royal

## **Textiles**

Our Pouf Foot Ottomans are a great add on to any decor. They work as a foot rest or extra seating. They are filled with polyester fiber & recycled EPS filler. The ottomans are overstuffed for long lasting, maximum comfort & support. The cover of this piece is removable for easy care. Barbet is its casual soft knobby weave in natural earthy color tones as the Royal in deep blues. Also available in a taller size and Square Pouf