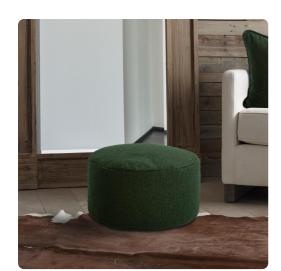

# Textiles MHE871-1265 – Foot Pouf Barbet Forest

## **Textiles**

Our Pouf Foot Ottomans are a great add on to any decor. They work as a foot rest or extra seating. They are filled with polyester fiber & recycled EPS filler. The ottomans are overstuffed for long lasting, maximum comfort & support. The cover of this piece is removable for easy care. Barbet is its casual soft knobby weave in natural earthy color tones such as the Forest in dark green. Also available in a taller size and Square Pouf

### Specifications

Height 12H Material 100% Polyester Width 22W Shape Round Weight 7 Finish Hand Finished

https://www.mdcwall.com/go/sku/MHE871-1265