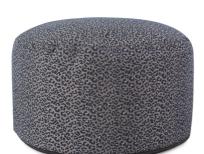

# MHE871-1283 – Round Foot Pouf Lynx Indigo

### **Textiles**

A bold blend of nature's allure and modern style. This striking Lynx fabric seamlessly melds the grace of the Lynx with the captivating charm of leopard spots, resulting in a garment that demands attention and reflects your fearless individuality. Designed with precision, the Lynx Leopard Print Polyester fabric showcases a dynamic leopard print pattern in multiple colors.