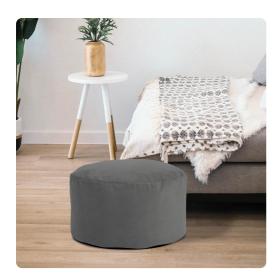

# Textiles MHE871-225 – Foot Pouf Bella Pewter

#### Textiles

Our Pouf Foot Ottomans are a great add on to any decor. They work as a foot rest or extra seating. They are filled with polyester fiber & recycled EPS filler. The ottomans are overstuffed for long lasting, maximum comfort & support. The cover of this piece is removable for easy care. Bella is a lush polyester velvet in rich colors. Also available in a taller size.