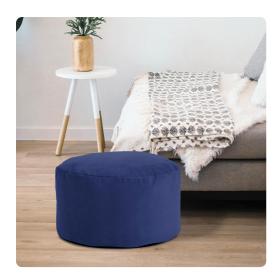

# Textiles MHE871-972 – Foot Pouf Bella Royal

#### Textiles

Our Pouf Foot Ottomans are a great add on to any decor. They work as a foot rest or extra seating. They are filled with polyester fiber & recycled EPS filler. The ottomans are overstuffed for long lasting, maximum comfort & support. The cover of this piece is removable for easy care. Bella is a lush polyester velvet in rich colors. Also available in a taller size.

#### Specifications

Height 12H Material 100% Polyester Width 22W Shape Round Weight 7 Finish Hand Finished Package Dimensions 22 x 22 x 14

https://www.mdcwall.com/go/sku/MHE871-972