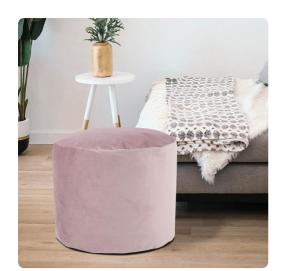

## Textiles MHE872-1018 – Tall Pouf Bella Rose

## **Textiles**

Our Pouf Tall Ottomans are a great add on to any decor. They work as a foot rest or extra seating. They are filled with polyester fiber & recycled EPS filler. The ottomans are overstuffed for long lasting, maximum comfort & support. The cover of this piece is removable for easy care. Bella is a lush polyester velvet in rich colors. Also available in a shorter size.

## **Specifications**

Height 24H
Material 100% Polyester
Width 22W
Shape Round
Weight 7
Finish Hand Finished
Package Dimensions 24 x 24 x 24

https://www.mdcwall.com/go/sku/MHE872-1018