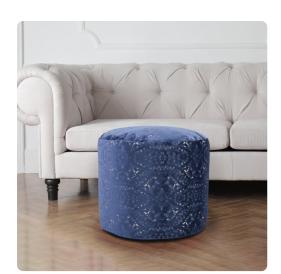

## Textiles MHE872-1250 – Round Tall Pouf Pisani Sapphire

Our Pouf Ottomans are a great add on to any decor. They work as a foot rest or extra seating. They are filled with polyester fiber & recycled EPS filler. The ottomans are overstuffed for long lasting, maximum comfort & support. The cover of this piece is removable for easy care. Sterling is a polyester with a soft, linen like texture. Also available in a smaller size.

## **Specifications**

**Textiles** 

Height 24H Material 58% rayon 42% polyester Width 22W Weight 7 Finish Hand Finished

https://www.mdcwall.com/go/sku/MHE872-1250