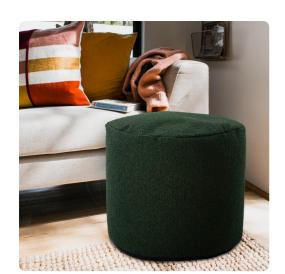

## Textiles MHE872-1265 – Tall Pouf Barbet Forest

## **Textiles**

Our Pouf Foot Ottomans are a great add on to any decor. They work as a foot rest or extra seating. They are filled with polyester fiber & recycled EPS filler. The ottomans are overstuffed for long lasting, maximum comfort & support. The cover of this piece is removable for easy care. Barbet is its casual soft knobby weave in natural earthy color tones such as the Forest in dark green. Also available in a shorter size and Square Pouf