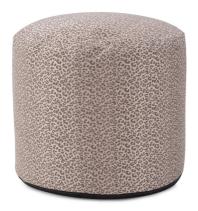

# Textiles MHE872-1284 – Round Tall Pouf Lynx Taupe

#### Textiles

A bold blend of nature's allure and modern style. This striking Lynx fabric seamlessly melds the grace of the Lynx with the captivating charm of leopard spots, resulting in a garment that demands attention and reflects your fearless individuality. Designed with precision, the Lynx Leopard Print Polyester fabric showcases a dynamic leopard print pattern in multiple colors.

#### Specifications

Height 24H Material 100% Polyester Width 22W Weight 7 Finish Hand Finished

https://www.mdcwall.com/go/sku/MHE872-1284