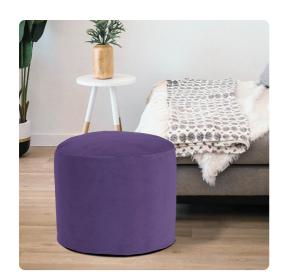

## Textiles MHE872-223 – Tall Pouf Bella Eggplant

Our Pouf Tall Ottomans are a great add on to any decor. They work as a foot rest or extra seating. They are filled with polyester fiber & recycled EPS filler. The ottomans are overstuffed for long lasting, maximum comfort & support. The cover of this piece is removable for easy care. Bella is a lush polyester velvet in rich colors. Also

## **Specifications**

**Textiles** 

Height 24H
Material 100% Polyester
Width 22W
Shape Round
Weight 7
Finish Hand Finished
Package Dimensions 24 x 24 x 24

available in a shorter size.

https://www.mdcwall.com/go/sku/MHE872-223