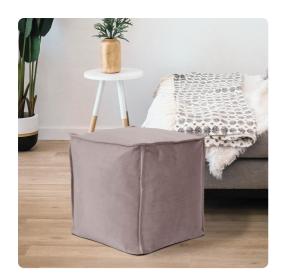

# Textiles MHE873-1017 – Square Pouf Bella Ash

## **Textiles**

Our Pouf Square Ottomans are a great add on to any decor. They work as a foot rest or extra seating. They are filled with polyester fiber & recycled EPS filler. The ottomans are overstuffed for long lasting, maximum comfort & support. The cover of this piece is removable for easy care. Bella is a lush polyester velvet in rich colors. Also available in a round shape.

### **Specifications**

Height 18H
Material 100% Polyester
Width 20W
Shape Square
Weight 7
Finish Hand Finished
Package Dimensions 22 x 22 x 22

https://www.mdcwall.com/go/sku/MHE873-1017