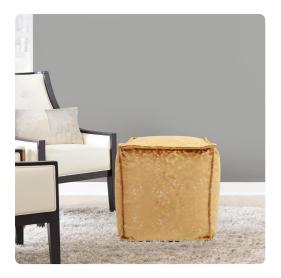

# Textiles MHE873-1248 – Square Pouf Pisani Gold

### Textiles

The rich jewel tone colors of the Pisani Collection offers a lush palette for a variety of interior design styles. The depth of the Pisani fabrics are highlighted a rich jewel tones and geometric patterns that have been cut and woven into a spectacular design. The comfort and softness of the Pisani Collection fits perfect in todays ever changing lifestyles.

#### Specifications

Height 18H Material 58% rayon 42% polyester Width 20W Shape Square Weight 7 Finish Hand Finished

https://www.mdcwall.com/go/sku/MHE873-1248