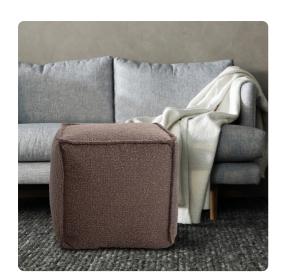

## Textiles MHE873-1262 – Square Pouf

**Barbet Chocolate** 

## **Textiles**

Our Square Pouf Ottomans are a great add on to any decor. They work as a foot rest or extra seating. They are filled with polyester fiber & recycled EPS filler. The ottomans are overstuffed for long lasting, maximum comfort & support. The cover of this piece is removable for easy care. Barbet is its casual soft knobby weave in natural earthy color tones such as the Natural in cream. Also available in a Tall & Short Pouf size