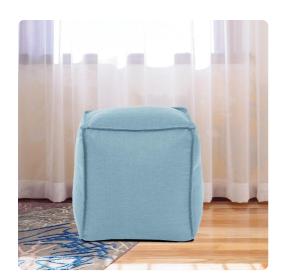

## Textiles MHE873-200 – Square Pouf Sterling Breeze

## **Textiles**

Our Pouf Square Ottomans are a great add on to any decor. They work as a foot rest or extra seating. They are filled with polyester fiber & recycled EPS filler. The ottomans are overstuffed for long lasting, maximum comfort & support. The cover of this piece is removable for easy care. Sterling is a polyester with a soft, linen like texture. Also available in a round shape.

## **Specifications**

Height 18H
Material 100% Polyester
Width 20W
Shape Square
Weight 7
Finish Hand Finished
Package Dimensions 22 x 22 x 22

https://www.mdcwall.com/go/sku/MHE873-200