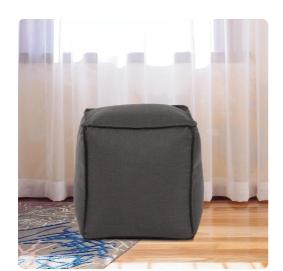

## Textiles MHE873-201 – Square Pouf Sterling Charcoal

## **Textiles**

Our Pouf Square Ottomans are a great add on to any decor. They work as a foot rest or extra seating. They are filled with polyester fiber & recycled EPS filler. The ottomans are overstuffed for long lasting, maximum comfort & support. The cover of this piece is removable for easy care. Sterling is a polyester with a soft, linen like texture. Also available in a round shape.