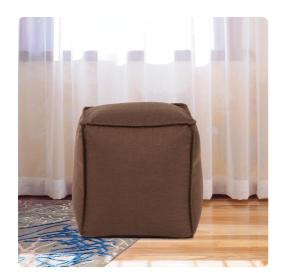

## Textiles MHE873-202 – Square Pouf Sterling Chocolate

## **Textiles**

Our Pouf Square Ottomans are a great add on to any decor. They work as a foot rest or extra seating. They are filled with polyester fiber & recycled EPS filler. The ottomans are overstuffed for long lasting, maximum comfort & support. The cover of this piece is removable for easy care. Sterling is a polyester with a soft, linen like texture. Also available in a round shape.