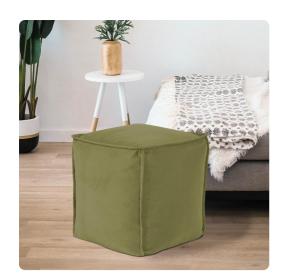

## Textiles MHE873-221 – Square Pouf Bella Moss

## **Textiles**

Our Pouf Square Ottomans are a great add on to any decor. They work as a foot rest or extra seating. They are filled with polyester fiber & recycled EPS filler. The ottomans are overstuffed for long lasting, maximum comfort & support. The cover of this piece is removable for easy care. Bella is a lush polyester velvet in rich colors. Also available in a round shape.