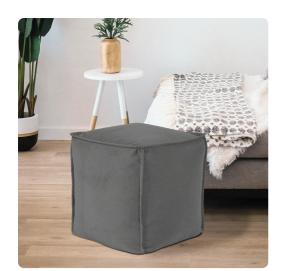

## Textiles MHE873-225 – Square Pouf Bella Pewter

## **Textiles**

Our Pouf Square Ottomans are a great add on to any decor. They work as a foot rest or extra seating. They are filled with polyester fiber & recycled EPS filler. The ottomans are overstuffed for long lasting, maximum comfort & support. The cover of this piece is removable for easy care. Bella is a lush polyester velvet in rich colors. Also available in a round shape.

## **Specifications**

Height 18H
Material 100% Polyester
Width 20W
Shape Square
Weight 7
Finish Hand Finished
Package Dimensions 22 x 22 x 22

https://www.mdcwall.com/go/sku/MHE873-225