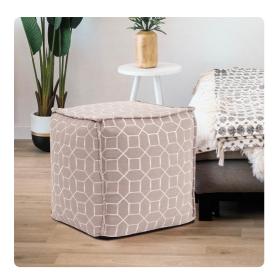

# Textiles MHE873-604 – Square Pouf Trellis Slate

#### Textiles

The Square Pouf works as a foot rest or extra seating. It is filled with polyester fiber & recycled EPS filler. The ottomans are overstuffed for long lasting, maximum comfort & support. The cover of this piece is removable for easy care. Trellis Slate features a geometric trellis pattern in sand embroidery on a warm slate gray base fabric.

#### Specifications

Height 18H Material 5% linen base / 95% polyester Width 20W Shape Square Weight 7 Finish Hand Finished Package Dimensions 22 x 22 x 22

https://www.mdcwall.com/go/sku/MHE873-604