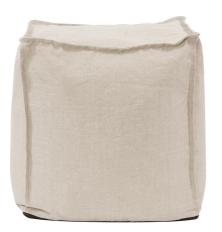

# Textiles MHE873-610 – Square Pouf Prairie Linen

#### Textiles

Our Pouf Square Ottomans are a great add on to any decor. They work as a foot rest or extra seating. They are filled with polyester fiber & recycled EPS filler. The ottomans are overstuffed for long lasting, maximum comfort & support. The cover of this piece is removable for easy care. Linen Slub is a natural linen. \*\*\*Please note that due to the organic tendencies of natural linen fabric, the color may vary from lot to lot.\*\*\*

#### Specifications

Height 18H Material 100% Linen Width 20W Shape Square Weight 7 Finish Hand Finished Package Dimensions 22 x 22 x 22

https://www.mdcwall.com/go/sku/MHE873-610