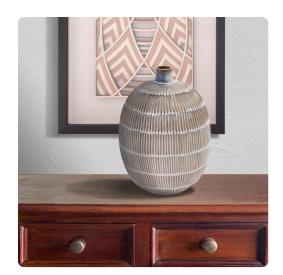

## Accessories MHE88034 – Caramel Cream Ridged Ceramic Oval Dome Vase, Large

## Accessories

The attention to texture, patterns and a glossy finish glaze will separate the Caramel Cream Ridged Ceramic Vase from all the rest. Subtle color tones in caramel to cream are blended carefully throughout each piece. Going neutral is totally an asset with this collection. Additional styles available.

## Specifications

Height 12.5/8H Material Ceramic Width 9W Shape Round Weight 2.04 Finish Glossy Package Dimensions 14 x 14 x 16

https://www.mdcwall.com/go/sku/MHE88034