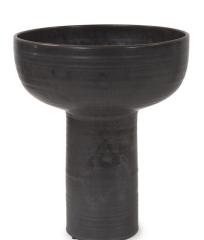

## Accessories MHE88053 – Ryman Ceramic Bowl Tall

## Accessories

The inspiration for the Ryman collection of ceramics was derived from the early seventies artist Joseph Ryman and his works in white and charcoal grey. The contrast between the dark rich graphite grey and the simplicity of ultra white works well together to tell the story of the seventies art. The tall footed bowl becomes a vessel that is simply a work of modern art or an elaborate floral arrangement for that special occasion.

## **Specifications**

Height 12H Material Ceramic Width 10W Weight 2.02 Finish Matte

https://www.mdcwall.com/go/sku/MHE88053