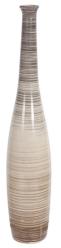

## Accessories MHE89091 – Ombre Striped Ceramic Floor Vase, Small

#### Accessories

After watching artisans hand weave rugs on century old looms, some of the patterns became the inspiration for this ceramic collection. Neutrals ranging from shades of taupe to charcoal gray are blended together in this striped ombre pattern. Pair with the other pieces in the collection and these pieces will quickly become a welcome addition to any home.