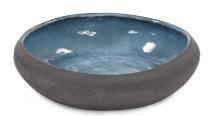

## Accessories MHE89124 – Tide Pool Ceramic Bowl

## Accessories

The combinations of materials and finishes have been the most intriguing for us to create. This bowl features a contemporary matte grey finish with a rough, concrete texture. To compliment the textured matte finish we added a high gloss deep blue interior. The two finishes together create the perfect blend of modern and traditional. Pair with the other pieces in the collection to complete the look!