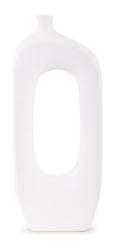

## Accessories

This distinctive vase, with its asymmetrical silhouette and matte white finish, captures attention with its understated sophistication. The defining feature is the carefully crafted hole in the middle, which adds a touch of intrigue and complexity to its form. The edges surrounding the hole create a visual and tactile contrast, elevating the vase's design to new heights of refinement.