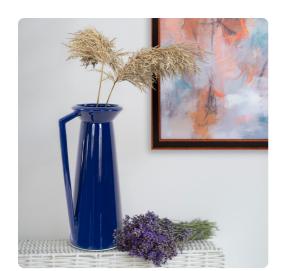

## MHE89153 – Bella Sapphire Blue Short Ceramic Pitcher

#### Accessories

This ceramic pitcher features a graceful lip and is versatile for various occasions. Each pitcher is adorned with a slender handle. The glossy deep blue finish exudes sophistication and depth, making this pitcher an exquisite decorative pieces. This pitcher will elevate your table setting or living space with a sense of timeless beauty and practicality, embodying the essence of ceramic craftsmanship and artistic refinement.