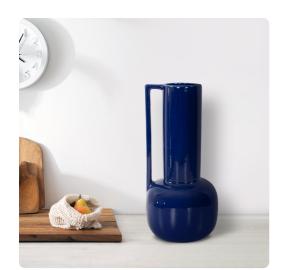

## Accessories

This ceramic pitcher features a cylindrical shape and is versatile for various occasions. Each pitcher is adorned with a slender handle. The glossy deep blue finish exudes sophistication and depth, making this pitcher an exquisite decorative pieces. This pitcher will elevate your table setting or living space with a sense of timeless beauty and practicality, embodying the essence of ceramic craftsmanship and artistic refinement.

## Specifications

Height 13.3/8H Material Ceramic Width 5.1/2W Shape Abstract Weight 2 Finish Glossy Package Dimensions 17

https://www.mdcwall.com/go/sku/MHE89154