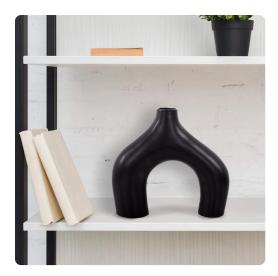

## Accessories MHE89164 – Beltram Black Modern Styled Ceramic Footed Vase

## Accessories

This unique vase features an irregular shape that plays with asymmetry and balance, setting it apart from traditional vase forms. Adding to its distinctive charm, the vase stands on two legs, each boasting a different width, creating a sense of artistic contrast. The matte black finish exudes sophistication and modernity, making it a versatile addition to any decor style. This vase is a work of art that adds depth and character to your space. Whether displayed as a standalone statement piece or as part of a larger decor ensemble, this vase invites you to embrace the unexpected and redefine your living space with a touch of contemporary elegance and creative flair.