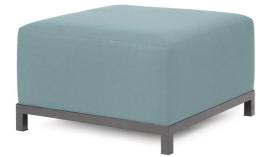

## Accent Furniture MHE902-200 – Axis Ottoman Sterling Breeze Slipcover (Cover Only

## Accent Furniture

Wouldn't it be fun to change your Axis Ottoman on a whim? Now you can! With a Sterling Axis Ottoman Cover, tailored construction and Hook and Loop fasteners make it so that you would never know these pieces are slipcovered. This provides for easy cleaning and quick updating without the expense of purchasing a whole new ottoman! Get a whole new look with the rich linen-like texture of the Sterling Axis Slipcover and its selection of bold, vibrant colors!! \*\*\*This item is for a cover only. The base and frame are NOT included.