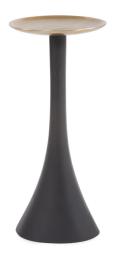

## Accessories

The Jordan Pillar Candle Holder features design elements from the Art Deco era. A bold design fashioned from aluminum defines the piece. The candle plate is a metallic gold grounded by a matte black graphite stem. Pair with the additional pieces in the collection to complete the look. Fits up to a 5.3/4 Pillar Candle (not included).