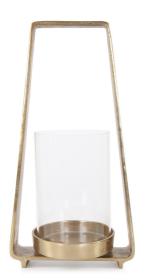

## Accessories MHE91141 – Campton Lantern

## Accessories

This minimalist version of a classic vintage lantern found an antique shop in Campton, New Hampshire. After removing most of the surrounding hand forged metal, we discovered a strikingly beautiful modern design was within. Cast in aluminum and finished in a rustic gold, the Campton lantern will be an illuminating addition to any and all decor.

## **Specifications**

Height 16H Material Aluminum / Glass Width 8.1/4W Weight 1.78 Finish Matte Package Dimensions 10x7x18

https://www.mdcwall.com/go/sku/MHE91141