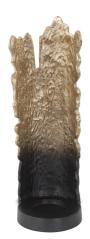

## Accessories

Faux bois is the French phrase that refers to the artistic imitation of wood or wood grains in various media. In this case we created the Situ candleholder with its textured bowed back resembling the bark of a tree. These holders are cast in aluminum and finished in an ombre' effect from black to rustic gold. The soft glow that will be created as light reflects off the back of the holder will add just the right ambience to any occasion.