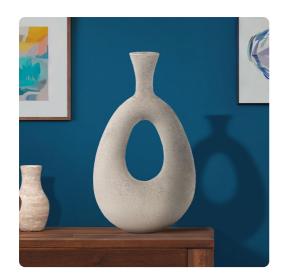

## Accessories MHE91167 – Textured Blanton Taupe Flared Vase

## Accessories

The soothing taupe color makes this collection an easy fit for any space. Embrace the natural texture, reminiscent of unfinished clay, which gives each piece a warm, earthy feel. Whether as a standalone or grouped arrangement, this collection brings a cozy and inviting touch to your decor. Available in various shapes and sizes, allowing you to create a unique statement alone or together.

## **Specifications**

Height 15.3/4
Material Aluminium
Width 8.3/4
Shape Oval
Weight 4 LBS
Finish Textured
Package Dimensions 11

https://www.mdcwall.com/go/sku/MHE91167