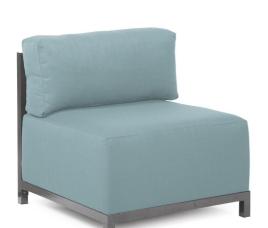

## Accent Furniture MHE920-200 – Axis Chair Sterling Breeze Slipcover (Cover Only)

## Accent Furniture

Wouldn't it be fun to change your Axis Chair on a whim? Now you can! With a Sterling Axis Chair Cover, tailored construction and Hook and Loop fasteners make it so that you would never know these pieces are slipcovered. This provides for easy cleaning and quick updating without the expense of purchasing a whole new chair! Get a whole new look with the rich linen-like texture of the Sterling Axis Slipcover and its selection of bold, vibrant colors!! \*\*\*This item is for a cover only. The base and frame are NOT included.