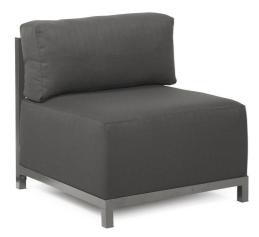

# Accent Furniture MHE920-201 – Axis Chair Sterling Charcoal Slipcover (Cover Only

### Accent Furniture

Wouldn't it be fun to change your Axis Chair on a whim? Now you can! With a Sterling Axis Chair Cover, tailored construction and Hook and Loop fasteners make it so that you would never know these pieces are slipcovered. This provides for easy cleaning and quick updating without the expense of purchasing a whole new chair! Get a whole new look with the rich linen-like texture of the Sterling Axis Slipcover and its selection of bold, vibrant colors!! \*\*\*This item is for a cover only. The base and frame are NOT included.