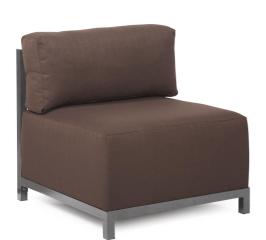

## Accent Furniture MHE920-202 – Axis Chair Sterling Chocolate Slipcover (Cover Onl

## Accent Furniture

Wouldn't it be fun to change your Axis Chair on a whim? Now you can! With a Sterling Axis Chair Cover, tailored construction and Hook and Loop fasteners make it so that you would never know these pieces are slipcovered. This provides for easy cleaning and quick updating without the expense of purchasing a whole new chair! Get a whole new look with the rich linen-like texture of the Sterling Axis Slipcover and its selection of bold, vibrant colors!! \*\*\*This item is for a cover only. The base and frame are NOT included.